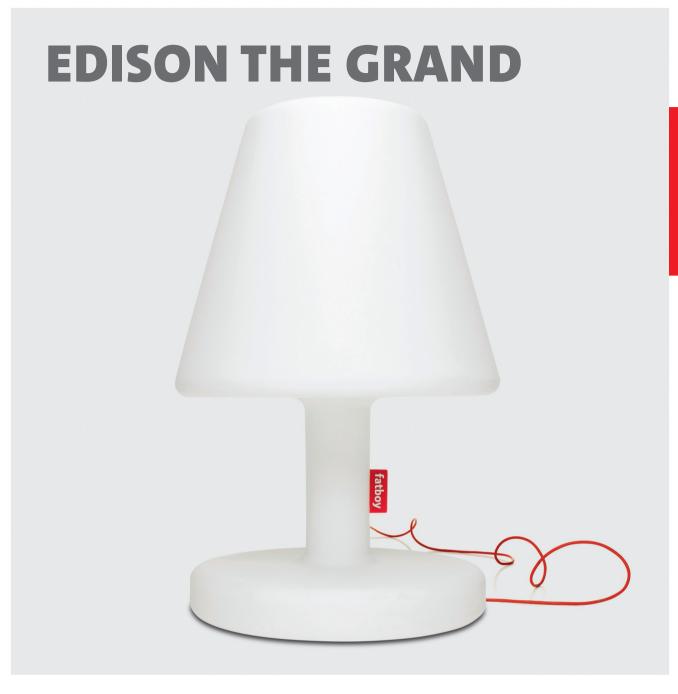

## **Edison the Grand**

H= 90 cm W= Ø 60 cm

Aluminium baseplate with LED housing shell : LLDPE

## Dimensions product

H= 90 cm W= Ø 60 cm

# Length cable

7 meter Red + 1 meter black (total 8meter)