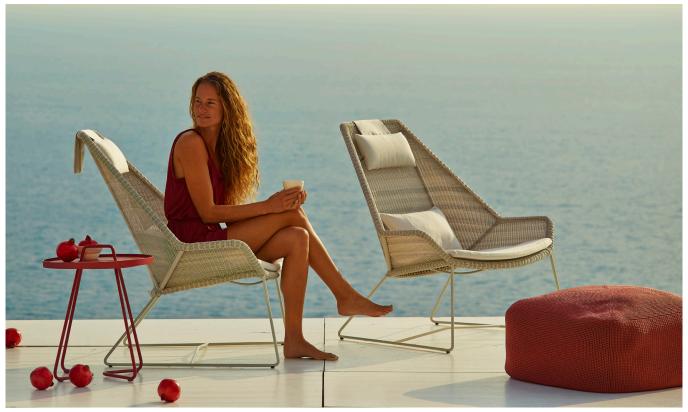

There is distinctive elegance and lightness about the sculptural transparency of Breeze, which is reminiscent of a gentle summer wind. Cane-line Weave® wickerwork, which is unique to Cane-line, lends delicacy and transparency to the range. The material moulds itself to body contours and movements to create extremely comfortable furniture.

The ultra-lightweight Breeze range is easy to move. Each can stand alone or be mixed with other Cane-line furniture.

The durable material is UV-resistant and requires minimal maintenance.

Cane-line Weave® is specially developed to withstand climate conditions all over the world. The material will retain its colour and shape for many years.