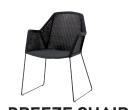

Full Breeze range illustrated on the back.

Cane-line®

THE BREEZE **RANGE** - CANE-LINE WEAVE®

**BREEZE CHAIR** 5467 LS/LW

**BREEZE CHAIR** 5464 LS/LW

**BREEZE BAR STOOL** 

5466LS

**BREEZE SIDE TABLE** 