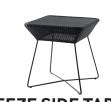

Full Breeze range illustrated on the back.

Cane-line®

THE BREEZE **RANGE** - CANE-LINE WEAVE®

**BREEZE CHAIR** 5467 LS/LW

**BREEZE CHAIR** 5464 LS/LW

**BREEZE BAR STOOL** 

5466LS

**BREEZE SIDE TABLE** 