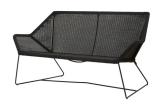

Full Breeze range illustrated on the back.

Cane-line®

THE BREEZE **RANGE** - CANE-LINE WEAVE®

**BREEZE CHAIR** 5467 LS/LW

**BREEZE CHAIR** 5464 LS/LW

**BREEZE BAR STOOL** 

5466LS

**BREEZE SIDE TABLE** 

5064LS

**BREEZE FOOTSTOOL** 

5369 LS/LW

**BREEZE LOUNGE** 

5468 LS/LW

**BREEZE SOFA** 

5567 LS/LW

**BREEZE HIGHBACK** 