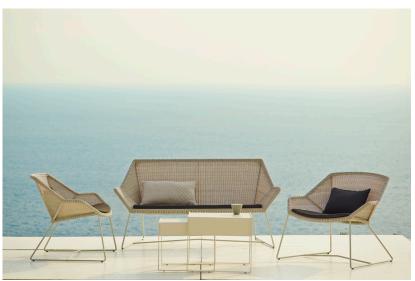

The ultra-lightweight Breeze range is easy to move. Each can stand alone or be mixed with other Cane-line furniture.

The durable material is UV-resistant and requires minimal maintenance.

Cane-line Weave® is specially developed to withstand climate conditions all over the world. The material will retain its colour and shape for many years.

Full Breeze range illustrated on the back.

Cane-line®

THE BREEZE **RANGE** - CANE-LINE WEAVE®

**BREEZE CHAIR** 5467 LS/LW

**BREEZE CHAIR** 5464 LS/LW

**BREEZE BAR STOOL** 

5466LS

**BREEZE SIDE TABLE** 