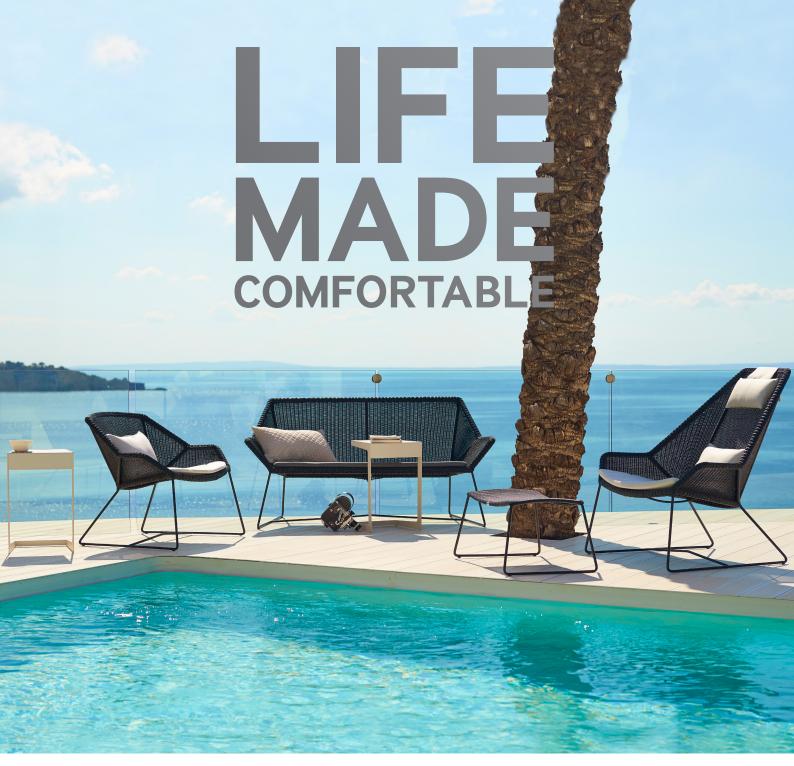

## **BREEZE** LOUNGE

## **DESIGN BY STRAND+HVASS**

The Breeze range is designed by Strand+Hvass. The design duo comprises two recognised Danish designers, Christina Strand and Niels Hvass. The Breeze range is designed as lounge and dinner furniture. Each item has the same aesthetic design expression and can be used anywhere and in any outdoor space.

There is distinctive elegance and lightness about the sculptural transparency of Breeze, which is reminiscent of a gentle summer wind. Cane-line Weave® wickerwork, which is unique to Cane-line, lends delicacy and transparency to the range. The material moulds itself to body contours and movements to create extremely comfortable furniture.

The ultra-lightweight Breeze range is easy to move. Each can stand alone or be mixed with other Cane-line furniture.

The durable material is UV-resistant and requires minimal maintenance.

Cane-line Weave® is specially developed to withstand climate conditions all over the world. The material will retain its colour and shape for many years.