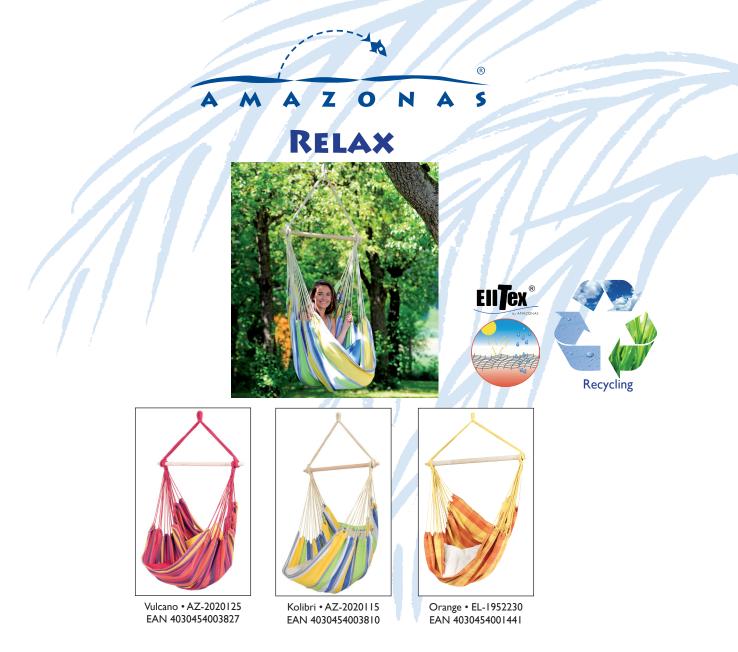

What goes for hammocks also goes for hanging chairs: weatherproof, super sturdy and nevertheless snug and soft thanks to EllTex!

The hanging chair Relax is the optimum spot to hang in. The airy, only 1.8 kg heavy piece of furniture can be hung up and taken down in next to no time. That way, you can fully relax while you float above it all...

## **Product data:**

| Product data:                                                                                                                    | $\bigcirc$                                                                                                                                                                         |                      |             | ∩<br>kg    |  |
|----------------------------------------------------------------------------------------------------------------------------------|------------------------------------------------------------------------------------------------------------------------------------------------------------------------------------|----------------------|-------------|------------|--|
|                                                                                                                                  | ca. 130 x 100 cm                                                                                                                                                                   | ca. 85 cm            | max. 120 kg | ca. I,8 kg |  |
| - Material:                                                                                                                      | EllTex - Extra Long Lasting TEXtile (weatherproof and UV-resistant)<br>55% cotton (recycled), 45 % polyester                                                                       |                      |             |            |  |
| - Packaging:                                                                                                                     | Transparent PE bag with product flyer inside                                                                                                                                       |                      |             |            |  |
| - Can be combined with:                                                                                                          | Frames:                                                                                                                                                                            | Atlas, Luna, Palmera |             |            |  |
| <ul> <li>Customs tariff number:</li> <li>Country of origin:</li> <li>Individual pack dimensions:</li> <li>Master box:</li> </ul> | Accessories: Power Hook, Smartrope, Microrope, Jumbo, Swivel, Sono<br>63069000000<br>China<br>approx. 850 × 100 × 100 mm<br>approx. 870 × 230 × 350 mm / 19 kg / contains 10 units |                      |             |            |  |