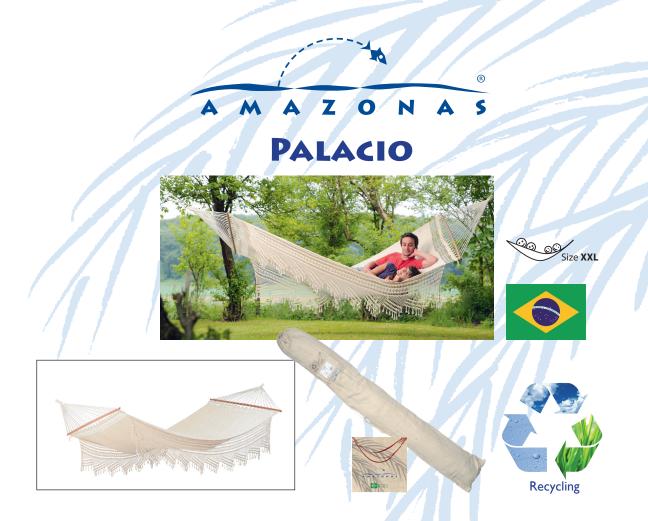

A hammock in the spirit of the most luxurious bed! To achieve perfect appearance and stability we use the finest Brazilian hardwood spreader bars. Our specially designed braided cords provide longterm strength and abrasion resistance. Palacio is woven using the elegant Jacquard technique, finished by hand with macramé and an additional decorative hem (Brazilian: Veranda). All this comes in extremely strong 450 g/m² cotton material.

- Item number / EAN: AZ-1062100 / 4030454000734

- Material: 100 % cotton (recyled)

- Packaging: Reusable bag made of colour-coordinated hammock material including hammock

book (see picture above)

- Can be combined with: Frames: Arcus, Troja, Olymp, Madera, Vario