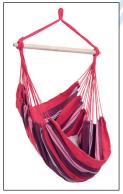

## HAVANNA

What goes for hammocks also goes for hanging chairs: weatherproof, super sturdy and nevertheless snug and soft thanks to EIITex!

The airy, only 2.3 kg heavy piece of furniture can be hung up and taken down in next to no time.

- Material: EllTex - Extra Long Lasting TEXtile (weatherproof and UV-resistant)

55% cotton (recycled), 45 % polyester

- Packaging: Reusable bag (made of colour-coordinated hanging chair material)

including attached product flyer