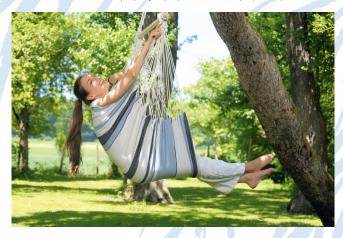

## HAVANNA

What goes for hammocks also goes for hanging chairs: weatherproof, super sturdy and nevertheless snug and soft thanks to EIITex!

The airy, only 2.3 kg heavy piece of furniture can be hung up and taken down in next to no time.

## **Product data:**

| $\Theta$         |              | kg J        | (kg        |
|------------------|--------------|-------------|------------|
| ca. 150 x 120 cm | ca. I I 0 cm | max. 150 kg | ca. 2,3 kg |