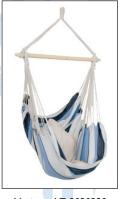

## HAVANNA

What goes for hammocks also goes for hanging chairs: weatherproof, super sturdy and nevertheless snug and soft thanks to EIITex!

The airy, only 2.3 kg heavy piece of furniture can be hung up and taken down in next to no time.

## **Product data:**

| $\Theta$         |              | kg J        | (kg        |
|------------------|--------------|-------------|------------|
| ca. 150 x 120 cm | ca. I I 0 cm | max. 150 kg | ca. 2,3 kg |

- Material: EllTex - Extra Long Lasting TEXtile (weatherproof and UV-resistant)

55% cotton (recycled), 45 % polyester

- Packaging: Reusable bag (made of colour-coordinated hanging chair material)

including attached product flyer