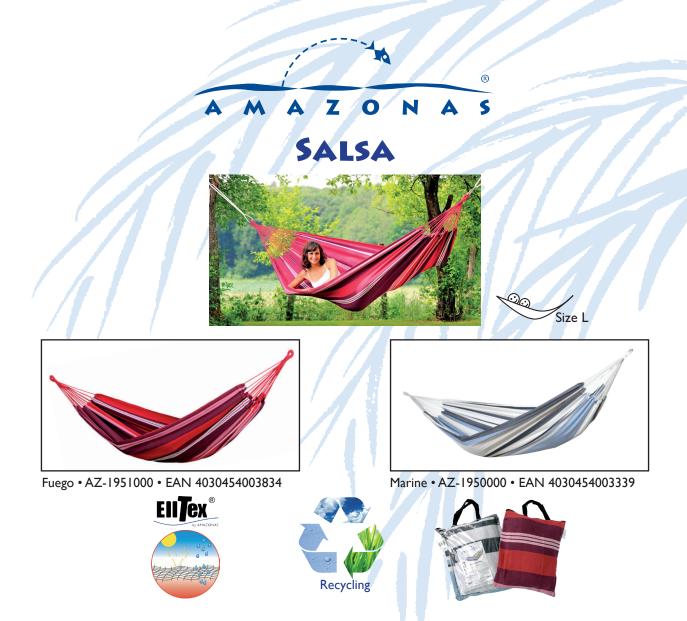

The hammock in typical Brazilian style made of weatherproof and UV-resistant EllTex material, which is extra long lasting and yet as soft as cotton. Leave a deep sag in the centre and lie in the hammock diagonally – that's the most comfortable.

## Product data:

|                  |            | kg          | kg         |
|------------------|------------|-------------|------------|
| ca. 210 x 140 cm | ca. 310 cm | max. 150 kg | ca. 1,4 kg |

- Material: EllTex - Extra Long Lasting TEXtile (weatherproof and UV-resistant)

55% cotton (recycled), 45 % polyester

- Packaging: Bag with carrying handle and product flyer inside (see illustration above)

(Bag: 50% colour-coordinated hammock material / 50% PVC)

- Can be combined with: Frames: Olymp, Apollo, Madera, Vario, Sumo