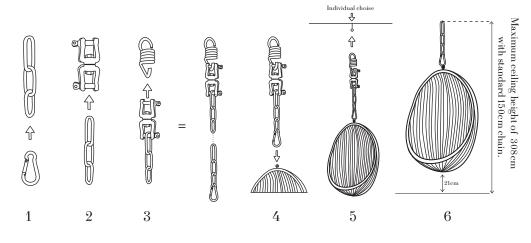

### Parts:

1 x Hanging Egg Chair

1 x standard chain 150cm, or customized chain

1 x Swivel

1 x Snap Hook

1 x Spring

#### Assemble instructions:

- 1. Attach snap hook to chain
- 2. In the other end of the chain fix the swivel
- 3. Attach the swivel to the spring
- 4. Now, attach the snap hook to the Hanging Egg Chair
- 5. According to ceiling type, acquire appropriate mounting parts
- 6. The chair is now ready to suspend and use