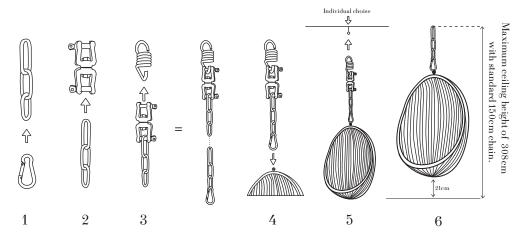

### Parts:

 $1\,\mathrm{x}$  Hanging Egg Chair

1 x Stand

 $1 \times 43 \,\mathrm{cm}$  chain

1 x Swivel

1 x Snap Hook

### Parts:

1 x Hanging Egg Chair

1 x Stand

1 x 43cm chain

1 x Swivel

1 x Snap Hook

### Assemble instructions:

- 1. Place the stand on flat ground
- 2. Fix the swivel to the eyebolt on the stand
- 3. Fix the chain to the end of the swivel
- 4. Fix the snap hook to the chain
- 5. Attach the eye on Hanging Egg Chair to the snap hook
- 6. The chair is ready to suspend and use

## Assemble instructions:

- 1. Place the stand on flat ground
- 2. Fix the swivel to the eyebolt on the stand
- 3. Fix the chain to the end of the swivel
- 4. Fix the snap hook to the chain
- 5. Attach the eye on Hanging Egg Chair to the snap hook
- $6. \, \text{The chair}$  is ready to suspend and use

### Parts:

1 x Hanging Egg Chair

1 x standard chain 150cm, or customized chain

1 x Swivel

1 x Snap Hook

1 x Spring

#### Assemble instructions:

- 1. Attach snap hook to chain
- 2. In the other end of the chain fix the swivel
- 3. Attach the swivel to the spring
- 4. Now, attach the snap hook to the Hanging Egg Chair
- 5. According to ceiling type, acquire appropriate mounting parts
- 6. The chair is now ready to suspend and use