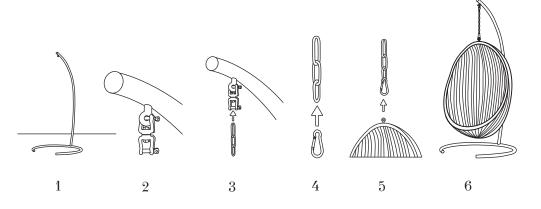

# Installation guide for Hanging Egg Chair on stand

### Parts:

1 x Hanging Egg Chair

1 x Stand

1 x 43cm chain

1 x Swivel

1 x Snap Hook

### Assemble instructions:

- 1. Place the stand on flat ground
- 2. Fix the swivel to the eyebolt on the stand
- 3. Fix the chain to the end of the swivel
- 4. Fix the snap hook to the chain
- 5. Attach the eye on Hanging Egg Chair to the snap hook
- 6. The chair is ready to suspend and use

## Assemble instructions:

- 1. Place the stand on flat ground
- 2. Fix the swivel to the eyebolt on the stand
- 3. Fix the chain to the end of the swivel
- 4. Fix the snap hook to the chain
- 5. Attach the eye on Hanging Egg Chair to the snap hook
- $6. \, \text{The chair}$  is ready to suspend and use