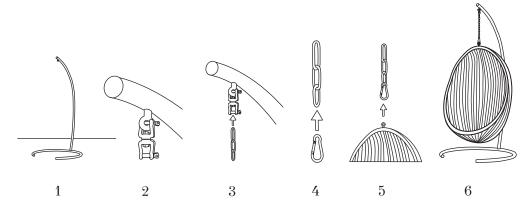

# Installation guide for Hanging Egg Chair from ceiling

### Parts:

1 x Hanging Egg Chair

1 x standard chain 150cm, or customized chain

1 x Swivel

1 x Snap Hook

1 x Spring

#### Assemble instructions:

- 1. Attach snap hook to chain
- 2. In the other end of the chain fix the swivel
- 3. Attach the swivel to the spring
- 4. Now, attach the snap hook to the Hanging Egg Chair
- 5. According to ceiling type, acquire appropriate mounting parts
- 6. The chair is now ready to suspend and use