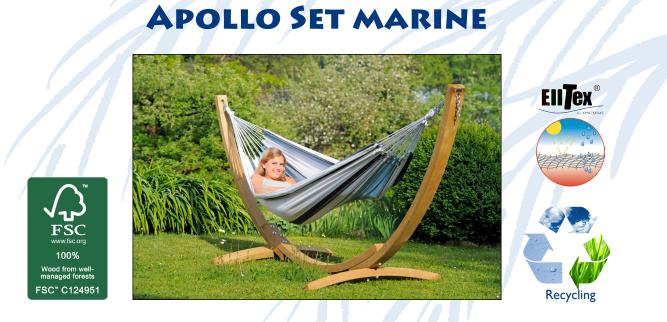

Ζ

0

R

S

Ν

Set consisting of hammock "Salsa" and stand "Apollo".

**Apollo:** The spruce wood (FSC<sup>™</sup>-certified) used comes from sustainably cultivated European forests. Apollo is made weather-proof by a dipping bath impregnation and by galvanised fittings. The especially developed chain suspension can be adjusted to fit to smaller AMAZONAS hammocks.

**Salsa:** The hammock in typical Brazilian style made of weatherproof and UV-resistant EllTex material, which is extra long lasting and yet as soft as cotton.