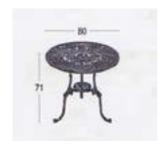

## fast

| NARCISI - 330             |                                                                                                    |
|---------------------------|----------------------------------------------------------------------------------------------------|
| Characteristics           | Round painted aluminium table                                                                      |
| Design                    | Fast R&D Centre                                                                                    |
| Dimensions                | 80 x H 71 cm                                                                                       |
| Indoor                    | yes                                                                                                |
| Outdoor                   | yes                                                                                                |
| Frame                     | die-cast aluminium                                                                                 |
| Frame colours             | white, black, dust grey, metal grey, pearl gold, pastel blue, coral red, sage green, antique green |
| Finish                    | polyurethane or polyester powder coating                                                           |
| Stackable                 | no                                                                                                 |
| Feet                      | polyethylene                                                                                       |
| Assembly hardware         | stainless steel                                                                                    |
| Gross weight              | 15 Kg                                                                                              |
| Packaging size and volume | 84 x 84 x H 11 cm - 0.078 m <sup>3</sup>                                                           |
| Pieces per carton         | 1 unassembled piece                                                                                |
| Maintenance               | as per certificate                                                                                 |
| Guarantee                 | 2 years                                                                                            |