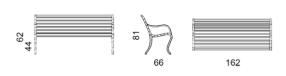

## fast

| OASI - 593                |                                                                                                       |
|---------------------------|-------------------------------------------------------------------------------------------------------|
| Characteristics           | Painted aluminium 3-seater bench                                                                      |
| Design                    | Fast R&D Centre                                                                                       |
| Dimensions                | 162 x 66 x H 44/62/81 c,                                                                              |
| Indoor                    | yes                                                                                                   |
| Outdoor                   | yes                                                                                                   |
| Frame                     | extruded die-cast aluminium                                                                           |
| Frame colours             | white, black, dust grey, metal grey, pearl gold, pastel<br>blue, coral red, sage green, antique green |
| Finish                    | polyurethane or polyester powder coating                                                              |
| Stackable                 | no                                                                                                    |
| Feet                      | polyethylene                                                                                          |
| Assembly hardware         | stainless steel with anti-slip treatment                                                              |
| Gross weight              | 28 kg                                                                                                 |
| Packaging size and volume | 77 x 162 x H 9 cm - 0.112 m <sup>3</sup>                                                              |
| Pieces per carton         | 1 unassembled piece                                                                                   |
| Maintenance               | as per certificate                                                                                    |
| Guarantee                 | 2 years                                                                                               |