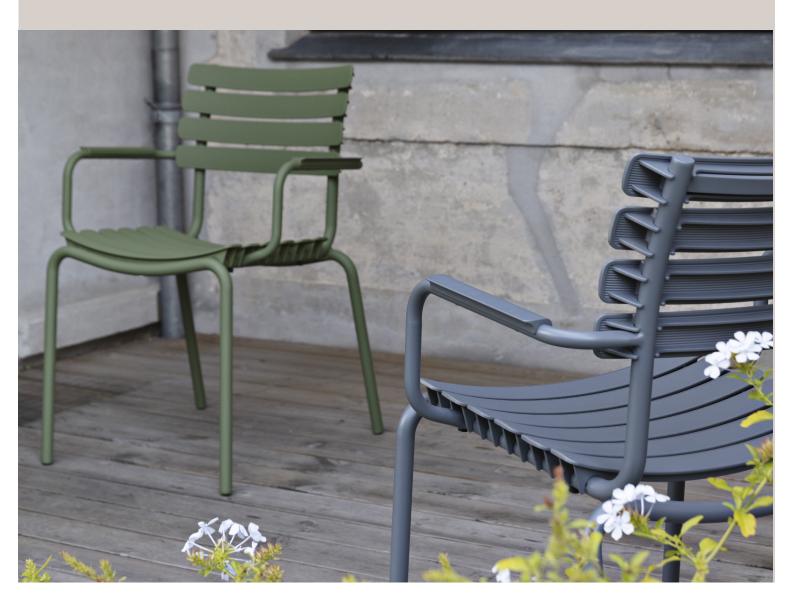

### **ReCLIPS** – A CHAIR MADE FROM DANISH HOUSEHOLD PLASTIC TRASH!

ReCLIPS is a dining chair with wide plastic lamellas clipped on a light powder coated aluminum frame.

The lamellas are made from Danish household plastic trash and produced in Denmark. The technology behind re-using plastic household trash for furniture production is developed in Denmark. So, looking at ReCLIPS you arebasically looking at the result of mixing Danish design and Danish innovation in applying new thinking and materials into a chair.

ReCLIPS dining chairs comes in 4 mono colors with the choice of adding armrests in bamboo. The aluminum frame combined with the UV protected plastic lamellas keep the maintenance to a minimum.