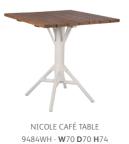

## INTRODUCTION

We are proud to introduce a new collection, which is based on a new exciting material that offers possibilities and expressions for our existing models.

The new material AluRattan consists of a strong aluminium frame woven with ArtFibre.

The material is maintenance free and can withstand all weather conditions. This means that original rattan models previously only suitable for indoor use now can be used in the garden, on the terrace or the balcony.

## MODELS



VALERIE - 7176CPWH W55 D57 H82 SH47 AH67 ♠



ISABELL ARM CHAIR - 7181CPWH **W**54 **D**57 **H**92 **SH**45 **AH**64



ISABELL CHAIR - 7180CPWH **W**48 **D**59 **H**92 **SH**45



SOFIE CHAIR - 7166CPWH **W**50 **D**56 **H**89 **SH**45 ♠



NICOLE CAFÉ TABLE 9484BL - Ø80 H74





## STOCK DENMARK







WHITE - CODE 1

# **CUSTOM MADE**

We offer to produce our models custom made in your choise of frames and weave combinations. Please contact us for further information about minimum quantities and time of delievery.

### **FRAMES**







ANTHRACITE - CODE 3



AUPE - CODE 2



WHITE - CODE

#### **COLOURS & COMBINATIONS**



IVUKY



WHITE W/CAPPUCCINO DOT



GREY W/WHITE DOT



CAPPUCCINO W/WHITE DOT



BLBL



LIME GREEN W/WHITE D WHLI



SALVIE GREEN W/WHITE DOT



QUA BLUE W/WHITE DOT



NAVY BLUE W/WHITE DOT



BURGUNDY RED W/WHITE DOT