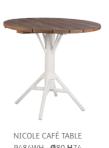

## INTRODUCTION

We are proud to introduce a new collection, which is based on a new exciting material that offers possibilities and expressions for our existing models.

The new material AluRattan consists of a strong aluminium frame woven with ArtFibre.

The material is maintenance free and can withstand all weather conditions. This means that original rattan models previously only suitable for indoor use now can be used in the garden, on the terrace or the balcony.

## MODELS



VALERIE - 7176CPWH W55 D57 H82 SH47 AH67 ♠



ISABELL ARM CHAIR - 7181CPWH **W**54 **D**57 **H**92 **SH**45 **AH**64



ISABELL CHAIR - 7180CPWH **W**48 **D**59 **H**92 **SH**45



SOFIE CHAIR - 7166CPWH **W**50 **D**56 **H**89 **SH**45 ♠



NICOLE CAFÉ TABLE 9484BL - Ø80 H74





## STOCK DENMARK







WHITE - CODE 1

# **CUSTOM MADE**

We offer to produce our models custom made in your choise of frames and weave combinations. Please contact us for further information about minimum quantities and time of delievery.

### **FRAMES**







ANTHRACITE - CODE 3



AUPE - CODE 2



WHITE - CODE

#### **COLOURS & COMBINATIONS**



IVUKY



WHITE W/CAPPUCCINO DOT



GREY W/WHITE DOT



CAPPUCCINO W/WHITE DOT



BLBL



LIME GREEN W/WHITE D WHLI



SALVIE GREEN W/WHITE DOT



QUA BLUE W/WHITE DOT



NAVY BLUE W/WHITE DOT



BURGUNDY RED W/WHITE DOT