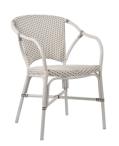

## MODELS

VALERIE - 7176CPWH W55 D57 H82 SH47 AH67 ♠

ISABELL ARM CHAIR - 7181CPWH **W**54 **D**57 **H**92 **SH**45 **AH**64

ISABELL CHAIR - 7180CPWH **W**48 **D**59 **H**92 **SH**45

SOFIE CHAIR - 7166CPWH **W**50 **D**56 **H**89 **SH**45 ♠