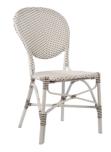

## MODELS

VALERIE - 7176CPWH W55 D57 H82 SH47 AH67 ♠

ISABELL ARM CHAIR - 7181CPWH **W**54 **D**57 **H**92 **SH**45 **AH**64

ISABELL CHAIR - 7180CPWH **W**48 **D**59 **H**92 **SH**45

SOFIE CHAIR - 7166CPWH **W**50 **D**56 **H**89 **SH**45 ♠