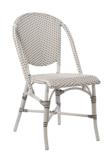

## MODELS

VALERIE - 7176CPWH W55 D57 H82 SH47 AH67 ♠

ISABELL ARM CHAIR - 7181CPWH **W**54 **D**57 **H**92 **SH**45 **AH**64

ISABELL CHAIR - 7180CPWH **W**48 **D**59 **H**92 **SH**45

SOFIE CHAIR - 7166CPWH **W**50 **D**56 **H**89 **SH**45 ♠