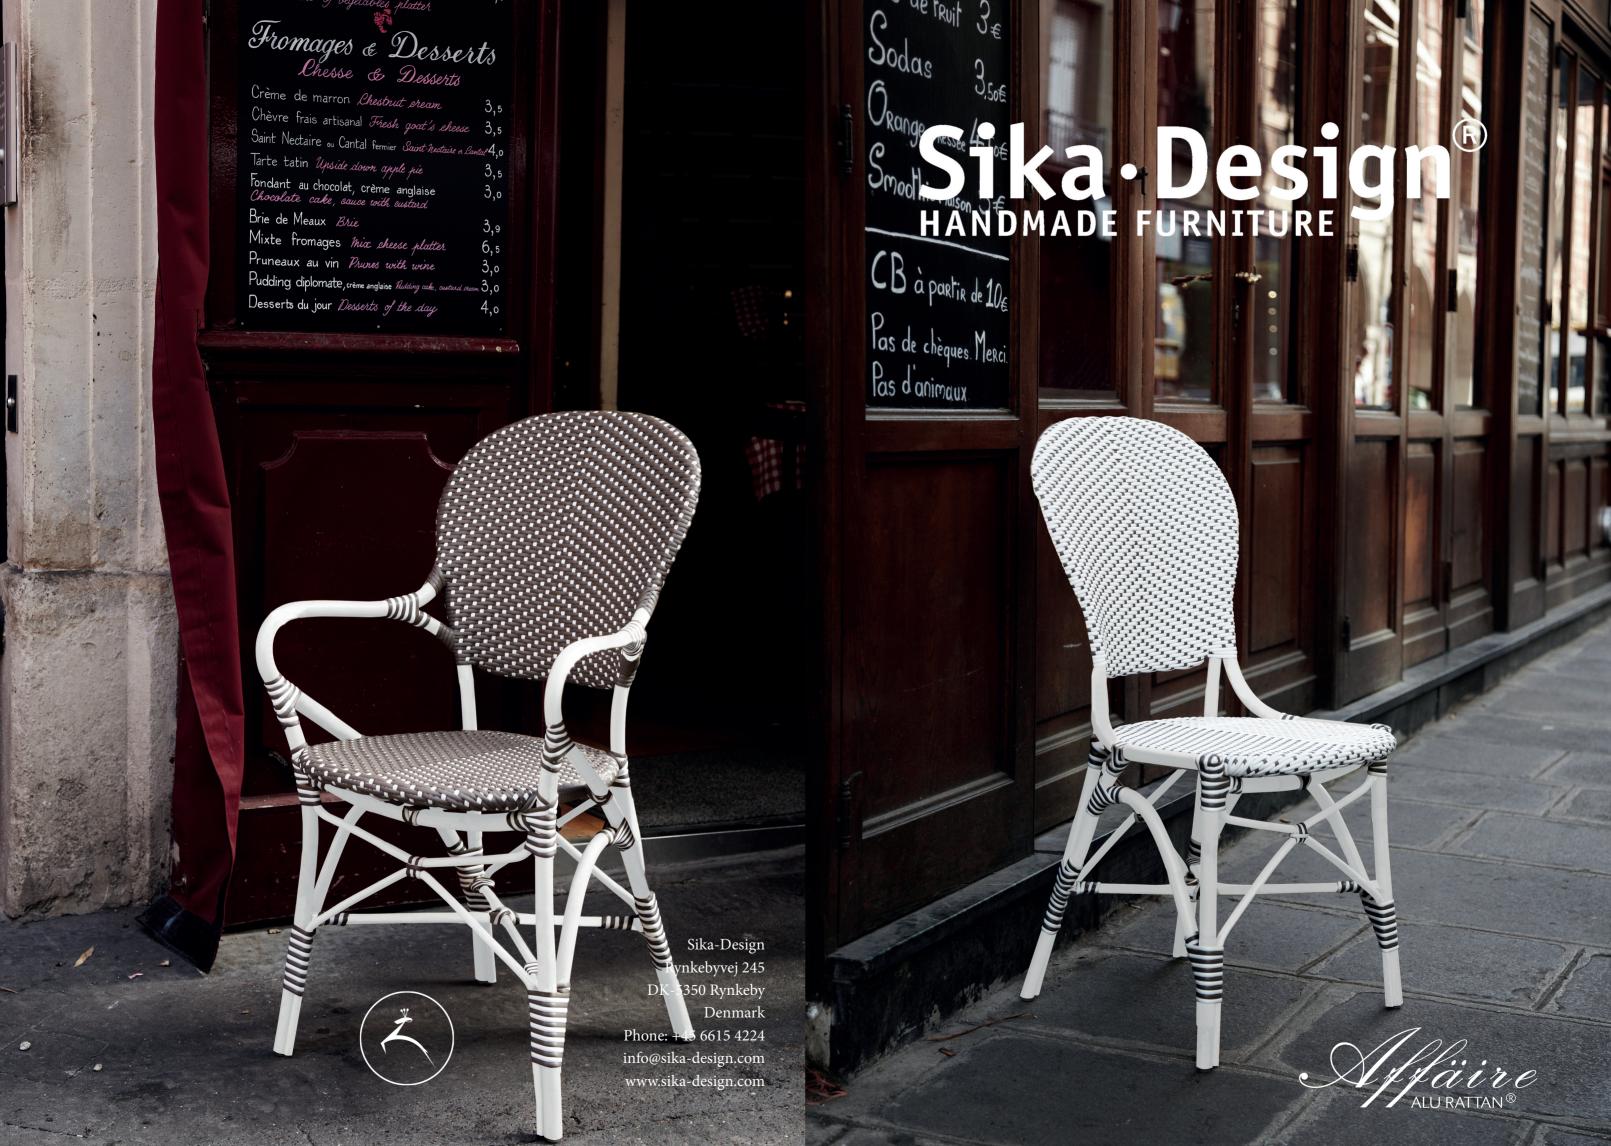

## INTRODUCTION

We are proud to introduce a new collection, which is based on a new exciting material that offers possibilities and expressions for our existing models.

The new material AluRattan consists of a strong aluminium frame woven with ArtFibre.

The material is maintenance free and can withstand all weather conditions. This means that original rattan models previously only suitable for indoor use now can be used in the garden, on the terrace or the balcony.

## MODELS

VALERIE - 7176CPWH W55 D57 H82 SH47 AH67 ♠

ISABELL ARM CHAIR - 7181CPWH **W**54 **D**57 **H**92 **SH**45 **AH**64

ISABELL CHAIR - 7180CPWH **W**48 **D**59 **H**92 **SH**45

SOFIE CHAIR - 7166CPWH **W**50 **D**56 **H**89 **SH**45 ♠