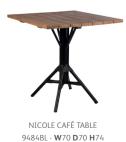

## INTRODUCTION

We are proud to introduce a new collection, which is based on a new exciting material that offers possibilities and expressions for our existing models.

The new material AluRattan consists of a strong aluminium frame woven with ArtFibre.

The material is maintenance free and can withstand all weather conditions. This means that original rattan models previously only suitable for indoor use now can be used in the garden, on the terrace or the balcony.

## MODELS



VALERIE - 7176CPWH W55 D57 H82 SH47 AH67 ♠



ISABELL ARM CHAIR - 7181CPWH **W**54 **D**57 **H**92 **SH**45 **AH**64



ISABELL CHAIR - 7180CPWH **W**48 **D**59 **H**92 **SH**45



SOFIE CHAIR - 7166CPWH **W**50 **D**56 **H**89 **SH**45 ♠



NICOLE CAFÉ TABLE 9484BL - Ø80 H74





## STOCK DENMARK







WHITE - CODE 1

# **CUSTOM MADE**

We offer to produce our models custom made in your choise of frames and weave combinations. Please contact us for further information about minimum quantities and time of delievery.

### **FRAMES**







ANTHRACITE - CODE 3



AUPE - CODE 2



WHITE - CODE

#### **COLOURS & COMBINATIONS**



IVUKY



WHITE W/CAPPUCCINO DOT



GREY W/WHITE DOT



CAPPUCCINO W/WHITE DOT



BLBL



LIME GREEN W/WHITE D WHLI



SALVIE GREEN W/WHITE DOT



QUA BLUE W/WHITE DOT



NAVY BLUE W/WHITE DOT



BURGUNDY RED W/WHITE DOT