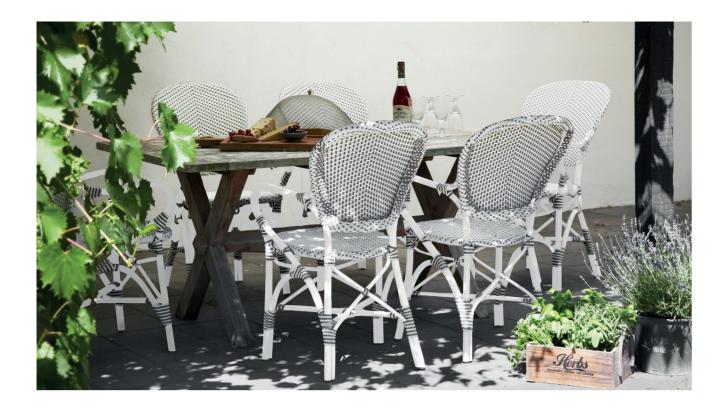

## INTRODUCTION

We are proud to introduce a new collection, which is based on a new exciting material that offers possibilities and expressions for our existing models.

The new material AluRattan consists of a strong aluminium frame woven with ArtFibre.

The material is maintenance free and can withstand all weather conditions. This means that original rattan models previously only suitable for indoor use now can be used in the garden, on the terrace or the balcony.

## MODELS

VALERIE - 7176CPWH W55 D57 H82 SH47 AH67 ♠

ISABELL ARM CHAIR - 7181CPWH **W**54 **D**57 **H**92 **SH**45 **AH**64

ISABELL CHAIR - 7180CPWH **W**48 **D**59 **H**92 **SH**45

SOFIE CHAIR - 7166CPWH **W**50 **D**56 **H**89 **SH**45 ♠