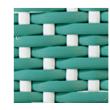

en, on the terrace or the balcony.

## MODELS



VALERIE - 7176CPWH W55 D57 H82 SH47 AH67 ♠



ISABELL ARM CHAIR - 7181CPWH **W**54 **D**57 **H**92 **SH**45 **AH**64



ISABELL CHAIR - 7180CPWH **W**48 **D**59 **H**92 **SH**45



SOFIE CHAIR - 7166CPWH **W**50 **D**56 **H**89 **SH**45 ♠



NICOLE CAFÉ TABLE 9484BL - Ø80 H74





## STOCK DENMARK







WHITE - CODE 1

# **CUSTOM MADE**

We offer to produce our models custom made in your choise of frames and weave combinations. Please contact us for further information about minimum quantities and time of delievery.

### **FRAMES**







ANTHRACITE - CODE 3



AUPE - CODE 2



WHITE - CODE

#### **COLOURS & COMBINATIONS**



IVUKY



WHITE W/CAPPUCCINO DOT



GREY W/WHITE DOT



CAPPUCCINO W/WHITE DOT



BLBL



LIME GREEN W/WHITE D WHLI



SALVIE GREEN W/WHITE DOT



QUA BLUE W/WHITE DOT



NAVY BLUE W/WHITE DOT



BURGUNDY RED W/WHITE DOT