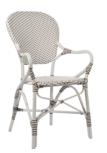

## MODELS

VALERIE - 7176CPWH W55 D57 H82 SH47 AH67 ♠

ISABELL ARM CHAIR - 7181CPWH **W**54 **D**57 **H**92 **SH**45 **AH**64

ISABELL CHAIR - 7180CPWH **W**48 **D**59 **H**92 **SH**45

SOFIE CHAIR - 7166CPWH **W**50 **D**56 **H**89 **SH**45 ♠