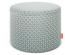

#### **Available colours**

Yellow 100447

Glacier 100449

100448

100463

#### Rondeju 47 x 60 Ø cm

Material 100% Acrylic

Filling FOAM SG35 EPS 120

Dimensions product 47.5 x 60 Ø cm