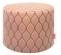

#### **Available colours**

Yellow 100447

Glacier 100449

100448

100463

#### Rondeju 47 x 60 Ø cm

Material 100% Acrylic

Filling FOAM SG35 EPS 120

Dimensions product 47.5 x 60 Ø cm