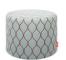

#### **Available colours**

Yellow 100447

Glacier 100449

100448

100463

#### Rondeju 47 x 60 Ø cm

Material 100% Acrylic

Filling FOAM SG35 EPS 120

Dimensions product 47.5 x 60 Ø cm