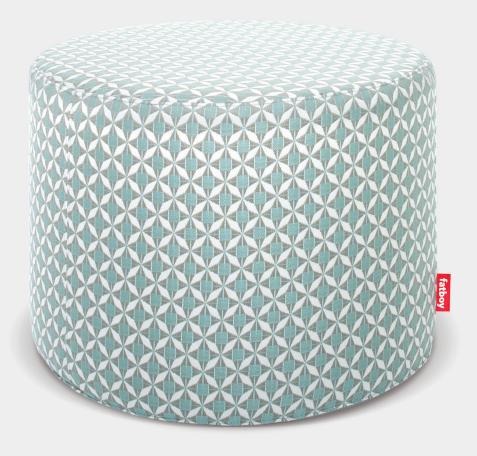

#### Rondeju 47 x 60 Ø cm

Material 100% Acrylic

Filling FOAM SG35 EPS 120

Dimensions product 47.5 x 60 Ø cm