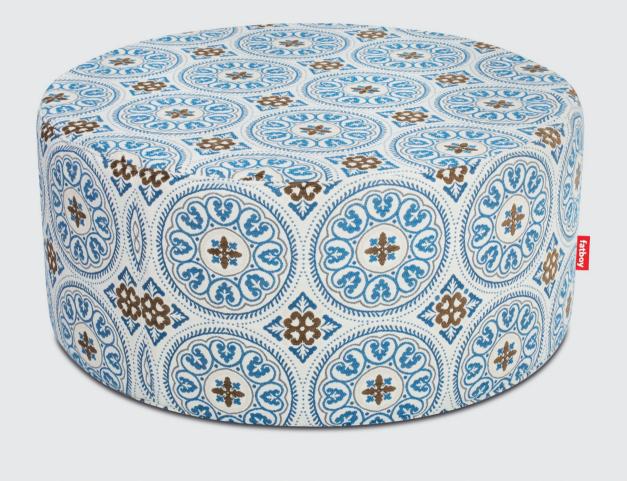

# Pfffh Ø90 x 40 cm

### Material

Sunbrella Cover: Acrylic with TPE bottom

#### Dimensions product Ø90 x 40 cm