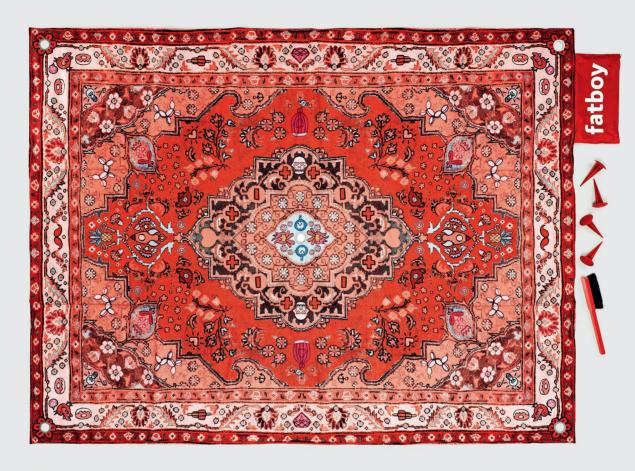

#### **Available colours**

Picknic Lounge 101.226

#### Picnic Lounge 210 x 280 cm

**Material** Polyester Bottom TPE

**Stuffing** Foam

**Coating** Water and dirt repellent

#### Features

- Supersized picnic blanket for your whole family and all of your friends
- Rolls up like a handy carrier bag, with pins as well as brush included
- Specially designed pattern
  Water repellent top and bottom