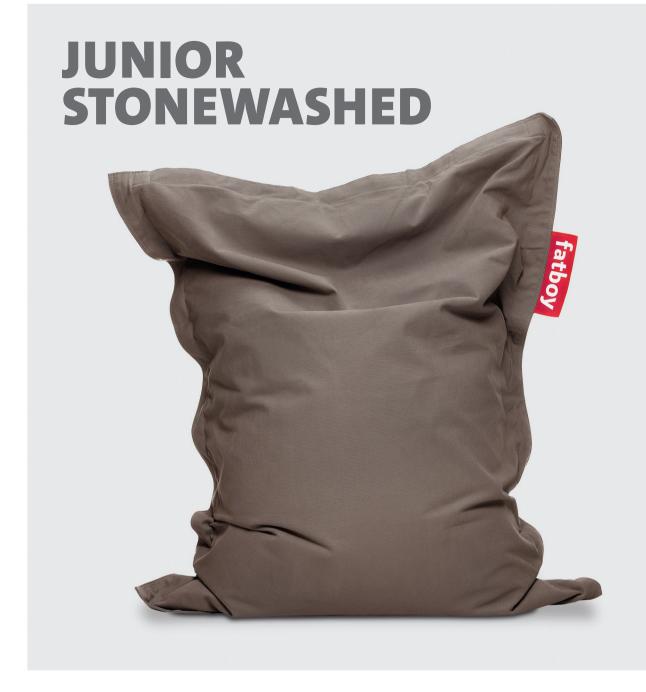

## **Available colours**

102.333

Sand 102.329

**Junior** Stonewashed 130 x 98 cm

102.332

Silver Grey

Material 100% Cotton Stuffing

EPS Coating