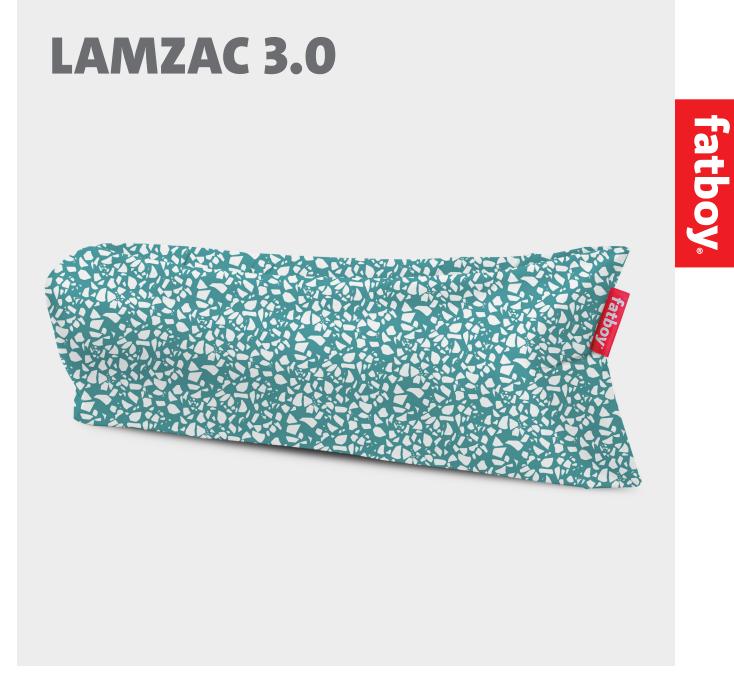

## Available colors

Capri 103983

Lisboa 103982

Lamzac 3.0

200 x 90 x 50 cm

Sky Blue\* 104020

**Material** Polyester ripstop TPU

**Filling** Air

**Coating** Airtight coating

Weight product 0.85 kg

**Dimensions product** 200 x 90 x 50 cm

## Dimensions packaging 37.5 x 19.5 x 7.5 cm

Tulip Orange\*

104022

Weight product + packaging 1.08 kg

Jungle Green\*

104021

Batchnumber In the cover on a white label

**Cleaning instructions** Gently pat the soiled area with a moist cloth

## Features

• Easy inflation (10 sec.)

- 15% lighter weight than Lamzac 2.0
- More durable fabric
- Higher UV colorfastness
- Comfortable seat for 1 person
- Waterproof coating
- User recommendations • Store the Lamzac<sup>®</sup> indoors after use