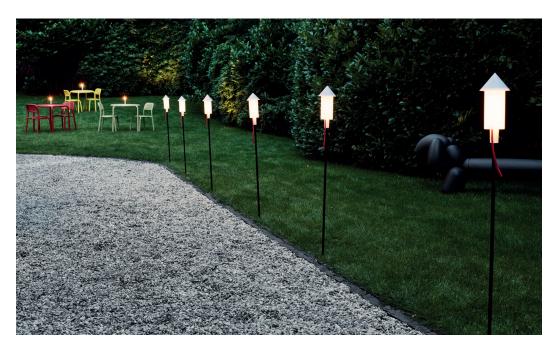

## HOW TO ENJOY YOUR PRODUCT TO THE MAX

Keeping it clean Use a soft cloth, lukewarm water and liquid soap

Prêt a Racket

Stick it (almost) anywhere

Turn the lamp on by pulling the cord  $\,$ 