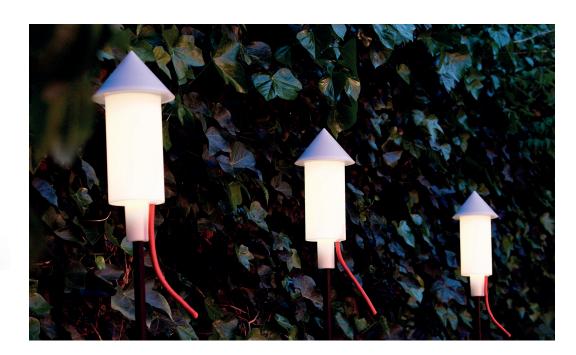

# Batch number
Laser engraved on
the aluminum foot

**★** Features

Playful and fun design

• Charges itself in sunlight

Recommendations

 Position the lamp on solid ground to prevent it from falling over

 Make sure no falling objects can damage the lamps

 Make sure daylight can reach the shade to charge the lamp

 Pull the cord twice to turn the lamp on again after it has turned off

## HOW TO ENJOY YOUR PRODUCT TO THE MAX

Keeping it clean Use a soft cloth, lukewarm water and liquid soap

Prêt a Racket

Stick it (almost) anywhere

Turn the lamp on by pulling the cord  $\,$ 