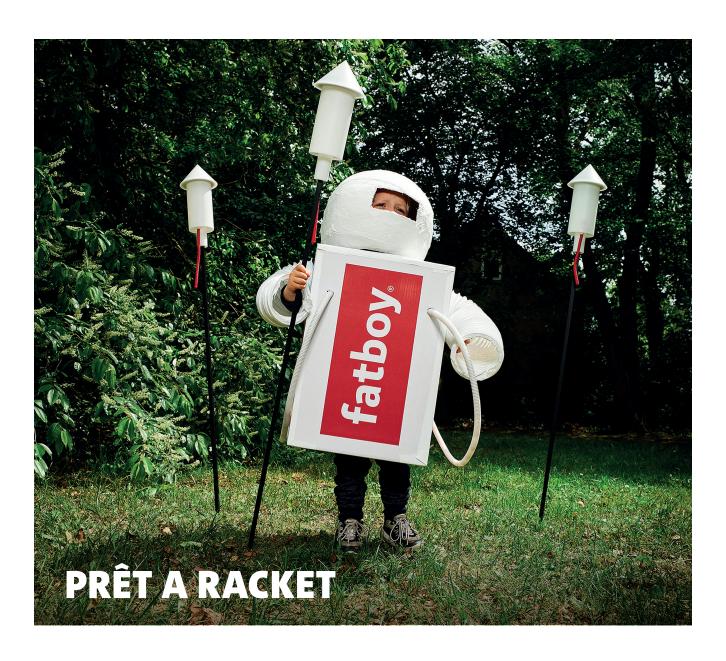

## Prêt a Racket

Material

Shade: Polyethylene Innerpart: Acrylonitrile Butadiene Styrene Groundpin: Aluminum

**Weight product** 3 x 0.42 kg = 1.26 kg

Dimensions
125 x 13 x 13 cm

Weight product + packaging
2.44 kg

## HOW TO ENJOY YOUR PRODUCT TO THE MAX

Keeping it clean Use a soft cloth, lukewarm water and liquid soap

Prêt a Racket

Stick it (almost) anywhere

Turn the lamp on by pulling the cord  $\,$ 