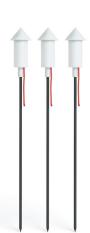

## Prêt a Racket

Material

Shade: Polyethylene Innerpart: Acrylonitrile Butadiene Styrene Groundpin: Aluminum

**Weight product** 3 x 0.42 kg = 1.26 kg

Dimensions
125 x 13 x 13 cm

Weight product + packaging
2.44 kg

## HOW TO ENJOY YOUR PRODUCT TO THE MAX

Keeping it clean Use a soft cloth, lukewarm water and liquid soap

Prêt a Racket

Stick it (almost) anywhere

Turn the lamp on by pulling the cord  $\,$ 