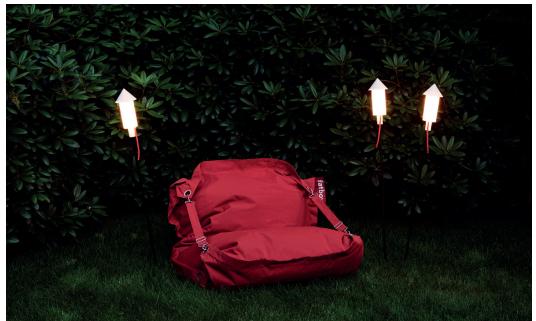

## HOW TO ENJOY YOUR PRODUCT TO THE MAX

Keeping it clean Use a soft cloth, lukewarm water and liquid soap

Prêt a Racket

Stick it (almost) anywhere

Turn the lamp on by pulling the cord  $\,$ 