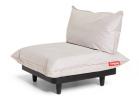

Coating

Pillow: PU Coating on the fabrics inside, water and dirt repellent coating on the outside Frame: Axalta fine texture powedercoating

Meight product  $26.8\,kg\,\mathrm{e}$ 

 □ Dimensions 90 x 90 x 82-90 cm