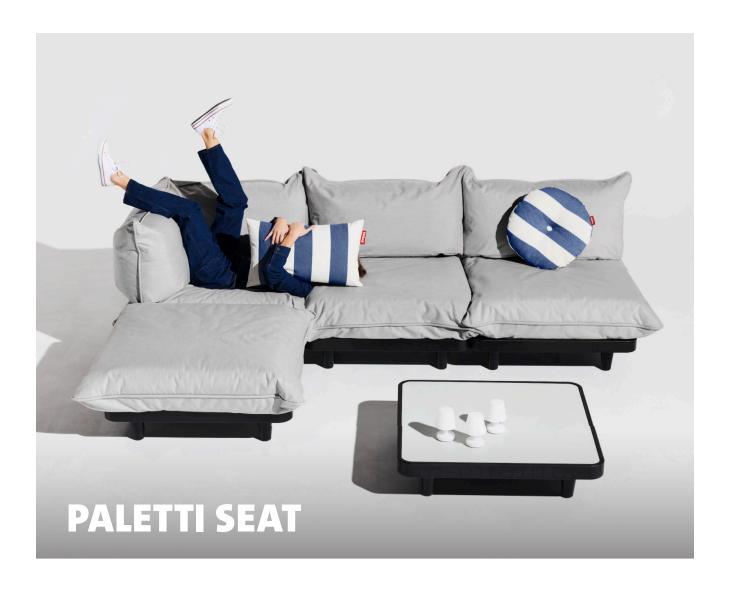

# **★** Features

- Modular lounge system with endless possibilities to create your own setup
- UV-resistant
- Water-resistant • Stain-resistant
- Water repellent fabric with excellent color fastness (100% solution dyed)
- Pallets are made of recyclable material

### **HOW TO ENJOY YOUR PRODUCT** TO THE MAX

Keeping it clean

Use a wet cloth to gently cleanse the area by patting it

Paletti Seat

super strong high quality fabric

Create your own setup