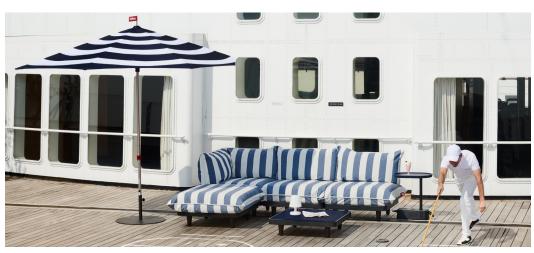

# **★** Features

- Modular lounge system with endless possibilities to create your own setup
- UV-resistant
- Water-resistant • Stain-resistant
- Water repellent fabric with excellent color fastness (100% solution dyed)
- Pallets are made of recyclable material

### **HOW TO ENJOY YOUR PRODUCT** TO THE MAX

Keeping it clean

Use a wet cloth to gently cleanse the area by patting it

Paletti Seat

super strong high quality fabric

Create your own setup