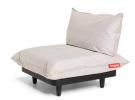

Coating

Pillow: PU Coating on the fabrics inside, water and dirt repellent coating on the outside Frame: Axalta fine texture powedercoating

Meight product  $26.8\,kg\,\mathrm{e}$ 

 □ Dimensions 90 x 90 x 82-90 cm