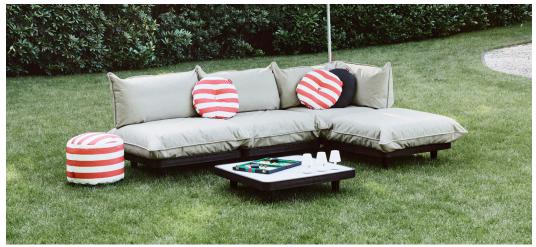

# **★** Features

- Modular lounge system with endless possibilities to create your own setup
- UV-resistant
- Water-resistant • Stain-resistant
- Water repellent fabric with excellent color fastness (100% solution dyed)
- Pallets are made of recyclable material

### **HOW TO ENJOY YOUR PRODUCT** TO THE MAX

Keeping it clean

Use a wet cloth to gently cleanse the area by patting it

Paletti Seat

super strong high quality fabric

Create your own setup