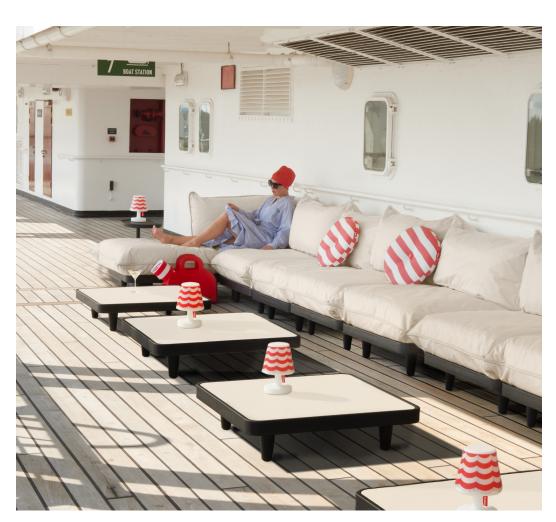

- Modular lounge system with endless possibilities to create your own setup
- UV-resistant
- Water-resistant • Stain-resistant
- Water repellent fabric with excellent color fastness (100% solution dyed)
- Pallets are made of recyclable material

## **HOW TO ENJOY YOUR PRODUCT** TO THE MAX

Keeping it clean

Use a wet cloth to gently cleanse the area by patting it

Paletti Corner Seat

Super strong high quality fabric

Create your own setup