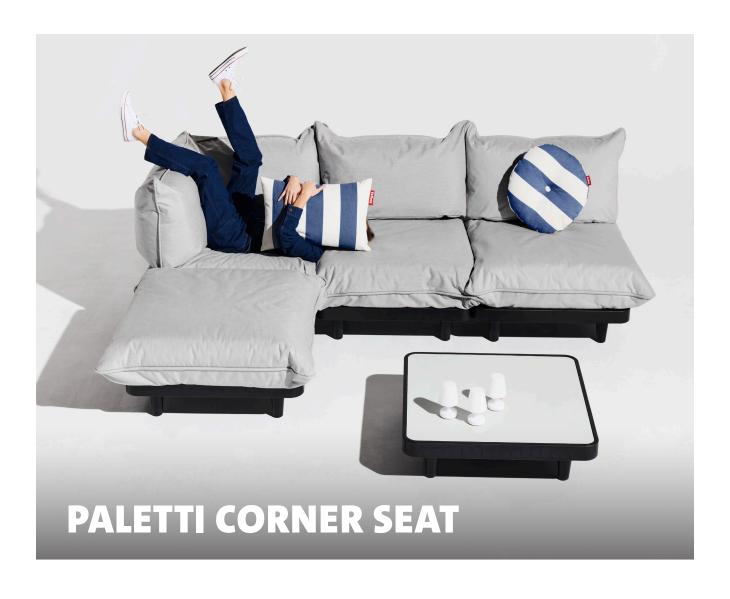

# **Paletti Corner Seat**

Material

Pallet: PP TPE (A-Shore 60) Pillow: Cover 100% Olefin Frame: Steel (Galvanized and powdercoated)

Filling

Seating: Hybrid Foam SG35 Medium Backrest pillow: Chopped foam (mixed and recycled)

Coating

Pillow: PVC Coating on the fabrics inside, water and dirt repellent coating on the outside Frame: Axalta fine texture powedercoating

Meight product 33.15 kg  $\odot$ 

 □ Dimensions 90 x 90 x 82-90 cm

- Modular lounge system with endless possibilities to create your own setup
- UV-resistant
- Water-resistant • Stain-resistant
- Water repellent fabric with excellent color fastness (100% solution dyed)
- Pallets are made of recyclable material

## **HOW TO ENJOY YOUR PRODUCT** TO THE MAX

Keeping it clean

Use a wet cloth to gently cleanse the area by patting it

Paletti Corner Seat

Super strong high quality fabric

Create your own setup