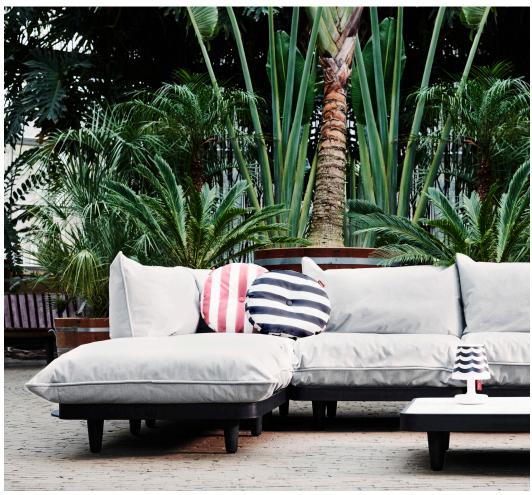

- Modular lounge system with endless possibilities to create your own setup
- UV-resistant
- Water-resistant • Stain-resistant
- Water repellent fabric with excellent color fastness (100% solution dyed)
- Pallets are made of recyclable material

## **HOW TO ENJOY YOUR PRODUCT** TO THE MAX

Keeping it clean

Use a wet cloth to gently cleanse the area by patting it

Paletti Corner Seat

Super strong high quality fabric

Create your own setup