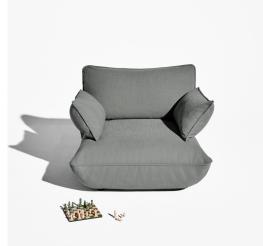

## **Sumo Armrest**

### Material

- Cover:
- 82% polyester / 18% acrylic
- Inner bag: Non-woven polyester
- Frame: Steel (galvanized and powdercoated)
- Filling Dacron / Chopped foam
- Treatment

FibreGuard provides strong stain resistance for a wide variety of common house hold stains. The FibreGuard process coats the yarn in the finishing process resulting in an inherent strength and longevity to the stain resistance that will last for the life of the fabric.