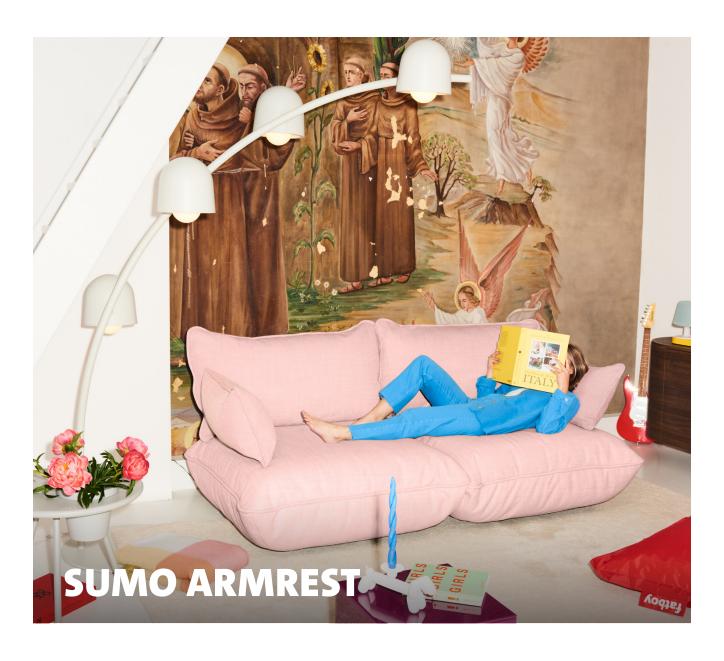

## **Sumo Armrest**

### Circulair design

With the Sumo Sofa series, Fatboy is unleashing its sustainable design philosophy for a circular future. All parts of the Sumo Sofa are easy to repair or replace, so you can keep it looking like new. And should you move house (or just fancy a new sofa), reassembling it into a new Sumo Sofa set couldn't be easier.

Washable and replaceable covers

Easly to assemble

FibreGuard stain resistant technology

Chunky basket-weave, durable fabric