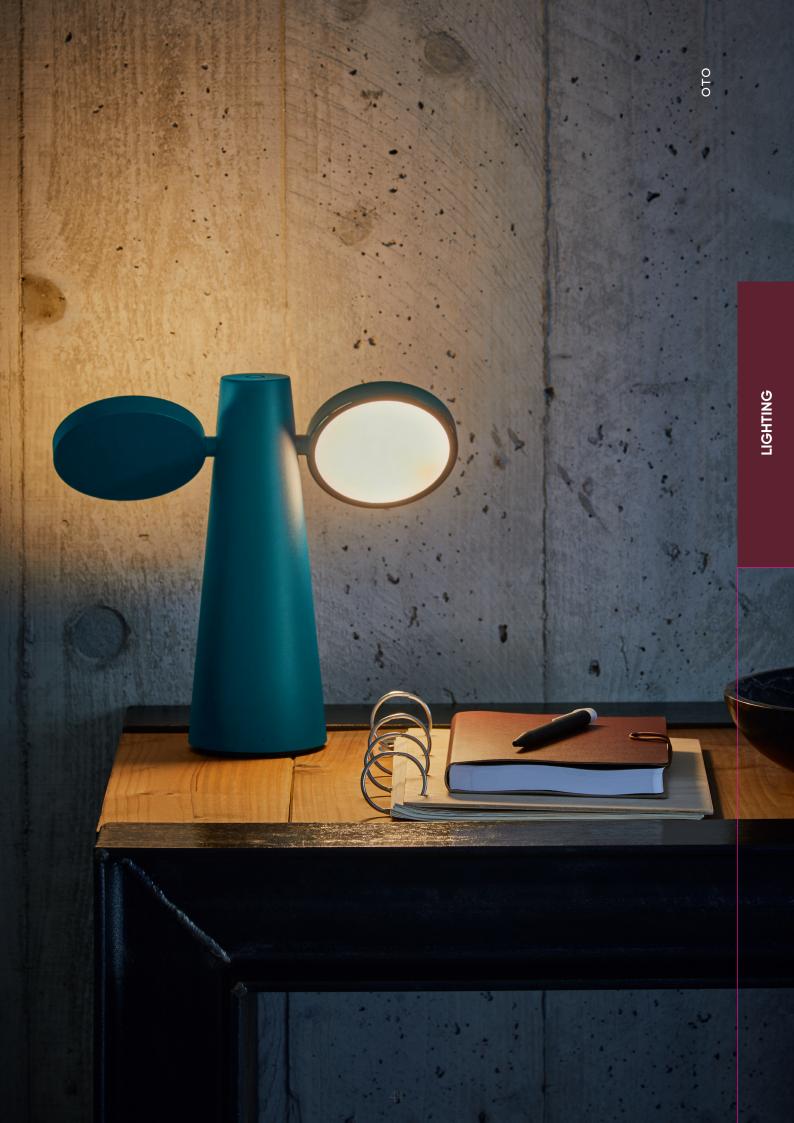

## OTO

## 3960 - LAMP H.27 CM

DESIGN BY STUDIO FERMOB

I.I kg

Polycarbonate diffuser Aluminium frame Recycled ABS base <u>Luminous flux:</u> 400 lm

Switch type: touch-activated dimmer

Function of the switch: change the brightness