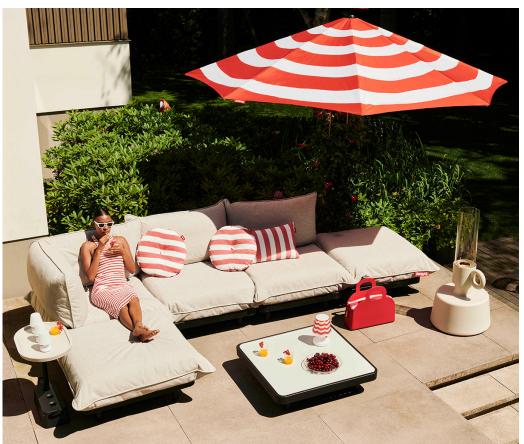

Outdoor

Indoor

190 x 190 x 90 cm  $\rm e$ 

Paletti Set Medium

High quality UV-resistant fabric