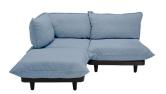

# **PALETTI SET MEDIUM**

### **Paletti Set Medium**

Outdoor

Indoor

190 x 190 x 90 cm  $\rm e$ 

Paletti Set Medium

High quality UV-resistant fabric