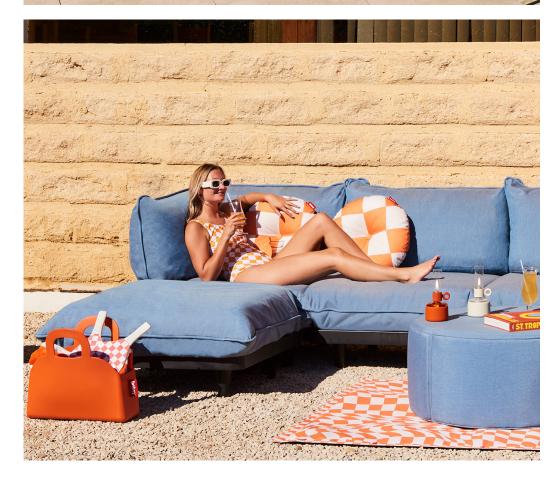

Outdoor

Indoor

190 x 190 x 90 cm  $\rm e$ 

Paletti Set Medium

High quality UV-resistant fabric