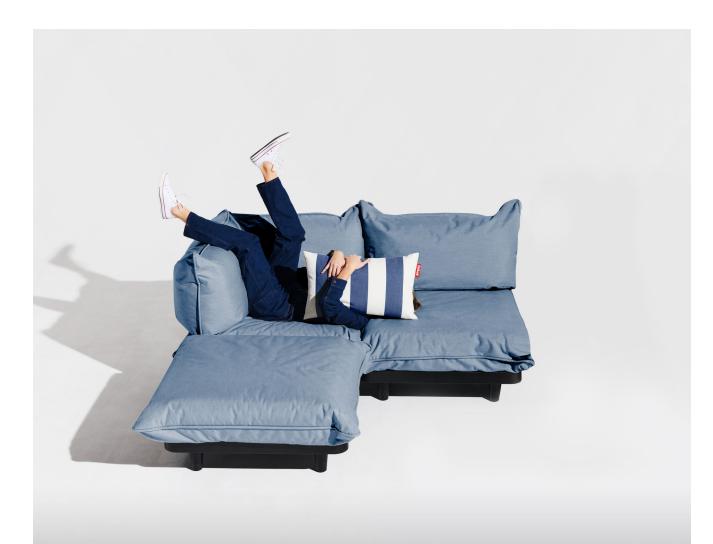

# **PALETTI SET MEDIUM**

### **Paletti Set Medium**

#### Features

- Modular lounge system with endless possibilities to create your own setup
- UV-resistant
- Water and dirt repellent
- Bleach cleanable

Outdoor

Indoor

190 x 190 x 90 cm  $\rm e$ 

Paletti Set Medium

High quality UV-resistant fabric