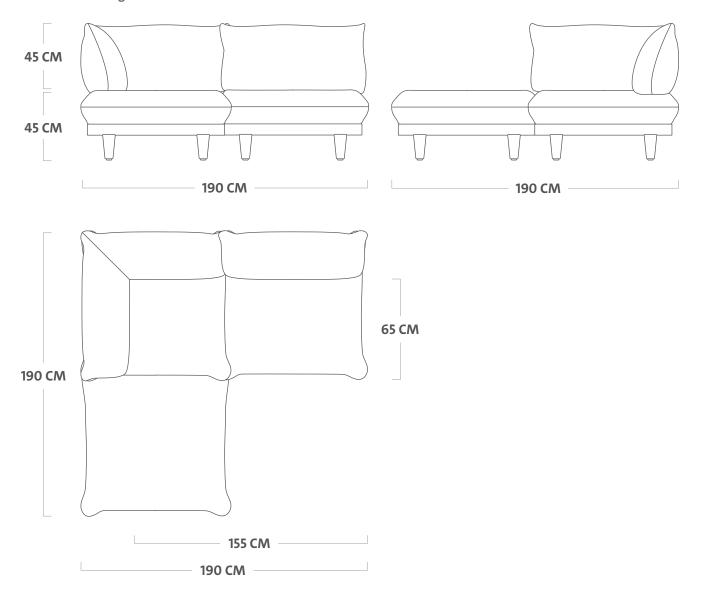

ease iron the covers on the lowest temperature to activate the water-repellent coating after long term use

• Long-term exposure to outdoor conditions may harm the quality of your product, store your product when not in use in a dry and shady place to increase its longevity

• Please make sure the product is clean and dry before storing

#### **HOW TO ENJOY YOUR PRODUCT** TO THE MAX

Keeping it clean

To clean the cover from dust and dirt, spray it with cold water (30°C) or wipe it with a soft cloth soaked in water.

For heavily soiled areas lighty scrub the area with a sponge soaked in mild detergent and rinse with cold water.

Outdoor

Indoor



190 x 190 x 90 cm  $\rm e$ 



Paletti Set Medium



High quality UV-resistant fabric







## **PALETTI SET MEDIUM**

**Technical drawing**