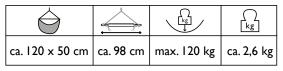

including attached product flyer

- Recom. hanging height: at least 175 cm

- Can be combined with: Frames: Atlas, Luna, Palmera

Accessories: Power Hook, Smartrope, Jumbo, Swivel, Sono, Liana

- Customs tariff number: 94018000000

- Country of origin: China

- Individual pack dimensions: approx. 980 x 500 x 150 mm

- Master box: approx. 1000 x 550 x 320 mm / 13 kg / contains 6 units