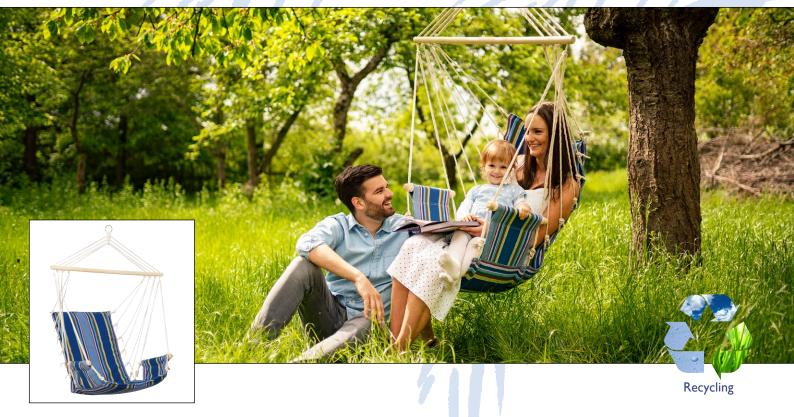

Our cushioned hanging chair Belize has a big brother: The model Palau, which is also softly cushioned, is a little bit larger and in addition it has comfortable armrests made of pleasant light wood.

Relaxation guaranteed!