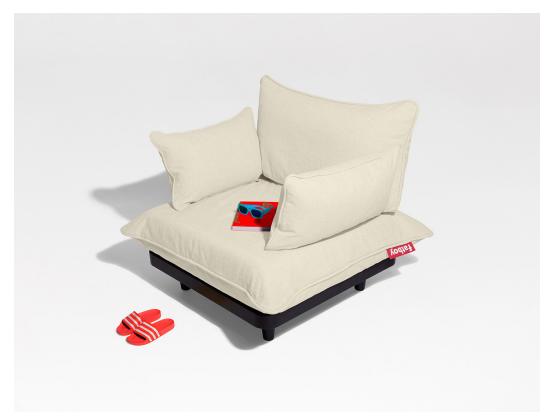

oke with sharp objects, this might cause the fabric to tear, exposing the filling
- Please iron the covers on the lowest temperature to activate the water-repellent coating after long term
- Long-term exposure to outdoor conditions may harm the quality of your product, store your product when not in use in a dry and shady place to increase its longevity
- Please make sure the product is clean and dry before

#### **HOW TO ENJOY YOUR PRODUCT** TO THE MAX

## Keeping it clean

To clean the cover from dust and dirt, spray it with cold water (30°C) or wipe it with a soft cloth soaked in water.

For heavily soiled areas lighty scrub the area with a sponge soaked in mild detergent and rinse with cold water.











UV-resistant fabric



High quality UV-resistant fabric



Super comfortable



# **PALETTI LOUNGE CHAIR**

**Technical drawing**