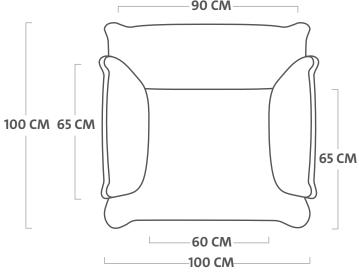

Armrest frames: highest standard fine texture powder coating

Weight product 34.45 kg e

 □ Dimensions 100 x 100 x 90 cm e

Weight product + packaging 41.25 kg e

 □ Dimensions packaging Seating seat: 92 x 92 x 49 cm Backrest seat + armrests: 78 x 60 x 50 cm

# **PALETTI LOUNGE CHAIR**

**Technical drawing** 