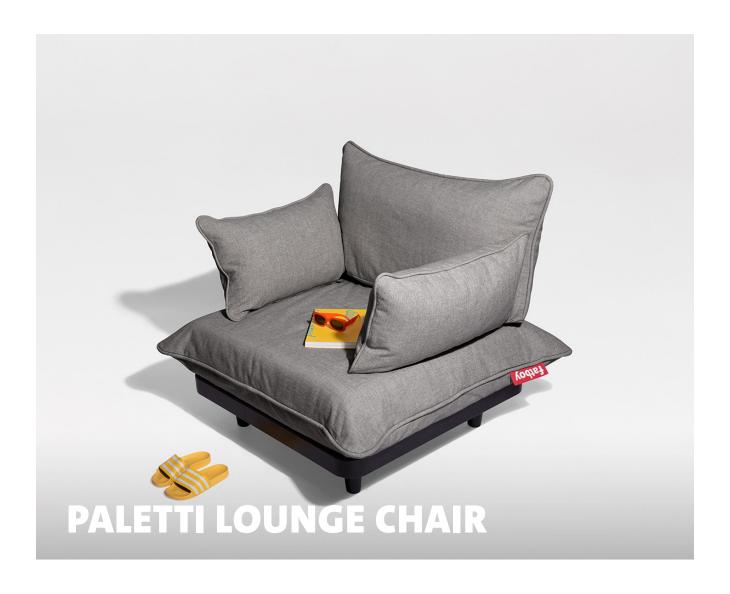

# **Paletti Lounge Chair**

Material Pallet: polypropylene Seating cover: Olefin with PVC bottom Seating inner bag: nonwoven polyester with dacron lining Backrest cover: Olefin Backrest inner bag: nonwoven polyester Backrest frame: galvanized steel Armrest covers: Olefin Armrest inner bags: non-

Filling

Seating: SG35 hybrid foam Backrest: chopped foam (Mixed and recycled) Armrests: chopped foam + polypropylene fiber

woven polyester

Coating

Covers: PVC coating on the fabrics inside, water and dirt repellent coating on the outside Backrest frame: highest standard fine texture powder coating

Armrest frames: highest standard fine texture powder coating

Weight product 34.45 kg e

 □ Dimensions 100 x 100 x 90 cm e

Weight product + packaging 41.25 kg e

 □ Dimensions packaging Seating seat: 92 x 92 x 49 cm Backrest seat + armrests: 78 x 60 x 50 cm

## **★** Features

- UV-resistant
- · Water and dirt repellent
- · Bleach cleanable

UV-resistant fabric

High quality UV-resistant fabric

Super comfortable