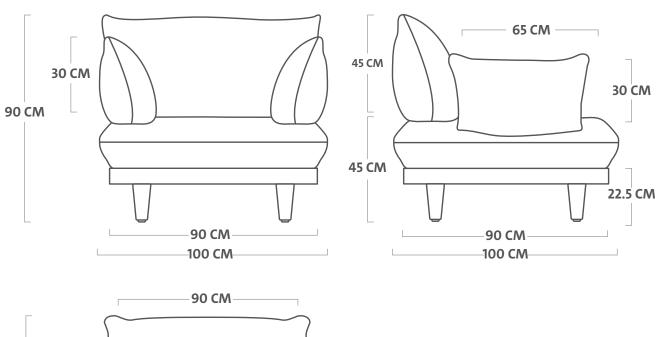

Armrest frames: highest standard fine texture powder coating

Weight product 34.45 kg e

 □ Dimensions 100 x 100 x 90 cm e

Weight product + packaging 41.25 kg e

 □ Dimensions packaging Seating seat: 92 x 92 x 49 cm Backrest seat + armrests: 78 x 60 x 50 cm

# **PALETTI LOUNGE CHAIR**

**Technical drawing** 