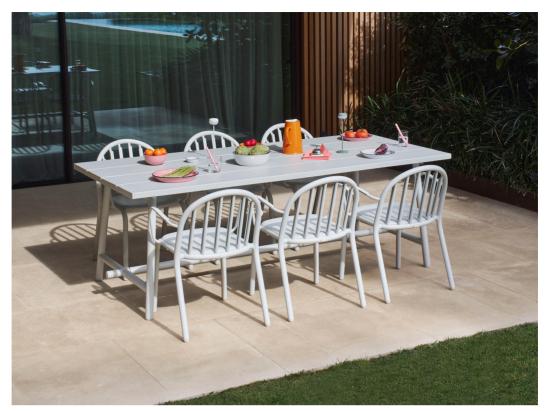

### Keeping it clean

Use a dry or wet cloth, don't use any cleaning agents containing chemicals.

Super strong aluminum

The smile-shaped opening ensures that rainwater drains away

Stackable

Matches perfectly with Fred's (Square) Bistreau and Table