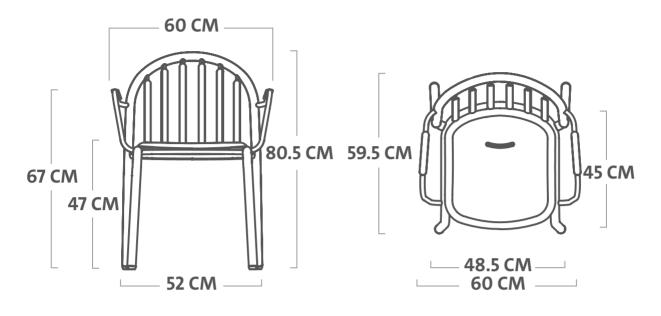

#### Material Aluminum

- Scoating Highest standard fine texture outdoor coating
- A Weight product 5.25 kg
- 🔀 Dimensions 60 x 59.5 x 80.5 cm
- Weight product + packaging 1 pc: 8.25 kg 2 pcs: 13.5 kg 4 pcs: 25.23 kg

# **FRED'S ARMCHAIR**

Technical drawing