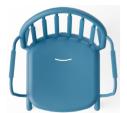

### Keeping it clean

Use a dry or wet cloth, don't use any cleaning agents containing chemicals.

Super strong aluminum

The smile-shaped opening ensures that rainwater drains away

Stackable

Matches perfectly with Fred's (Square) Bistreau and Table