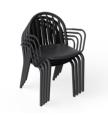

- ∑ Dimensions packaging 1 pc: 67.5 x 64.5 x 90.5 cm 2 pcs: 67.5 x 64.5 x 90.5 cm 4 pcs: 79 x 62.5 x 102 cm
- # Batch number Underneath seating
- ۲ Certificate EU: EN 581-1, EN 581-3 USA: UL 4041
- ★ Features
  - Function chair with an
  - iconic design • Stackable (6 pcs)
  - Lightweight
  - UV-resistant
  - All weather-resistant
  - Comfortable