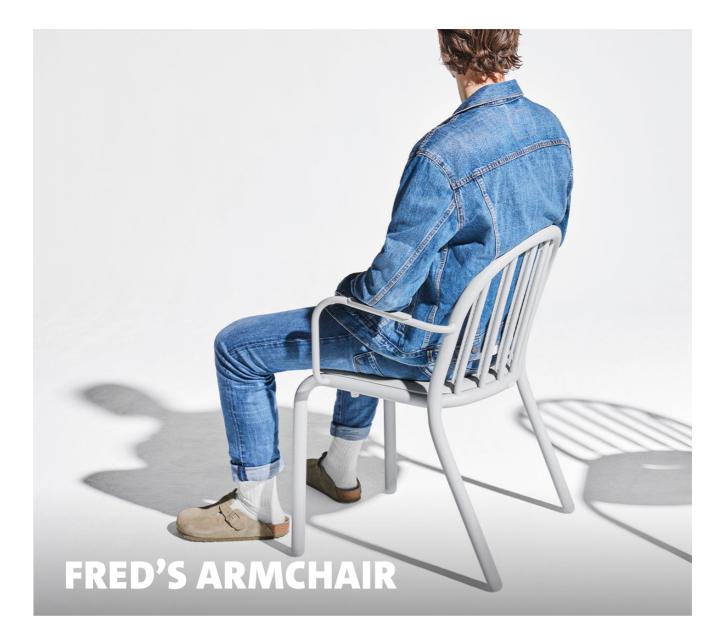

## Fred's Armchair

#### Material Aluminum

- Scoating Highest standard fine texture outdoor coating
- A Weight product 5.25 kg
- 🔀 Dimensions 60 x 59.5 x 80.5 cm
- Weight product + packaging 1 pc: 8.25 kg 2 pcs: 13.5 kg 4 pcs: 25.23 kg

- ∑ Dimensions packaging 1 pc: 67.5 x 64.5 x 90.5 cm 2 pcs: 67.5 x 64.5 x 90.5 cm 4 pcs: 79 x 62.5 x 102 cm
- # Batch number Underneath seating
- ۲ Certificate EU: EN 581-1, EN 581-3 USA: UL 4041
- ★ Features
  - Function chair with an
  - iconic design • Stackable (6 pcs)
  - Lightweight
  - UV-resistant
  - All weather-resistant
  - Comfortable

- **Recommendations**
- Regularly clean this product to keep it in good condition • Max. weight capacity 110
- kg Long-term exposure to outdoor conditions may harm the quality of your product, store your product when not in use in a dry and shady place to increase its longevity
- Please make sure the product is clean and dry before storing