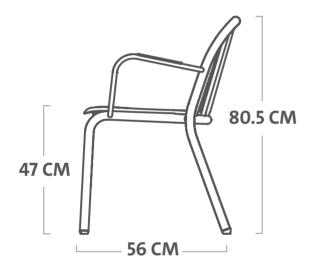

#### Material Aluminum

- Scoating Highest standard fine texture outdoor coating
- A Weight product 5.25 kg
- 🔀 Dimensions 60 x 59.5 x 80.5 cm
- Weight product + packaging 1 pc: 8.25 kg 2 pcs: 13.5 kg 4 pcs: 25.23 kg

# **FRED'S ARMCHAIR**

Technical drawing