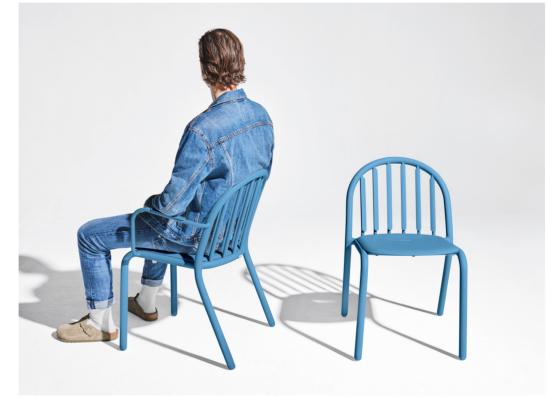

## Fred's Armchair

- ∑ Dimensions packaging 1 pc: 67.5 x 64.5 x 90.5 cm 2 pcs: 67.5 x 64.5 x 90.5 cm 4 pcs: 79 x 62.5 x 102 cm
- # Batch number Underneath seating
- ۲ Certificate EU: EN 581-1, EN 581-3 USA: UL 4041
- ★ Features
  - Function chair with an
  - iconic design • Stackable (6 pcs)
  - Lightweight
  - UV-resistant
  - All weather-resistant
  - Comfortable