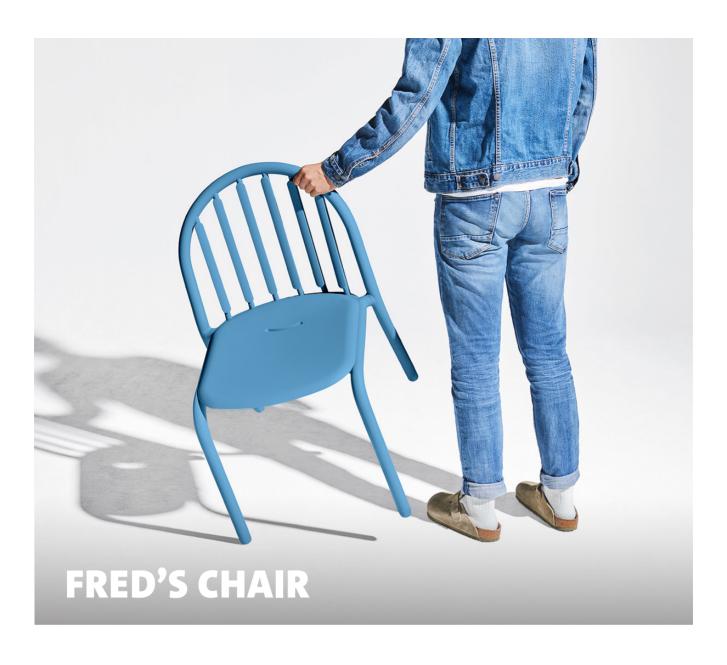

### Fred's Chair

Material Aluminum

Coating

Highest standard fine texture outdoor coating

Meight product 4.9 kg

⋈ Dimensions 52 x 59.5 x 80.5 cm

4 pcs: 23.93 kg

Meight product + packaging 1 pc: 7.9 kg 2 pcs: 12.8 kg

# **★** Features

- Function chair with an iconic design
- Stackable (6 pcs)
- Lightweight
- UV-resistant · All weather-resistant
- Comfortable

## Keeping it clean

Use a dry or wet cloth, don't use any cleaning agents containing chemicals.

Super strong aluminum

The smile-shaped opening ensures that rainwater drains away

Stackable

Matches perfectly with Fred's (Square) Bistreau and Table