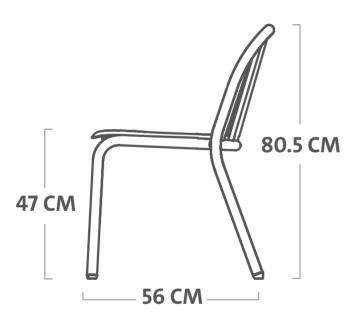

### Fred's Chair

Material Aluminum

Coating

Highest standard fine texture outdoor coating

Meight product 4.9 kg

⋈ Dimensions 52 x 59.5 x 80.5 cm

4 pcs: 23.93 kg

Meight product + packaging 1 pc: 7.9 kg 2 pcs: 12.8 kg

# FRED'S CHAIR

**Technical drawing** 