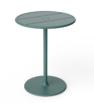

## Keeping it clean

Use a dry or wet cloth, don't use any cleaning agents containing chemicals.

Super strong aluminum

The smile-shaped opening ensures that rainwater drains away

Stackable

Matches perfectly with Fred's (Square) Bistreau and Table