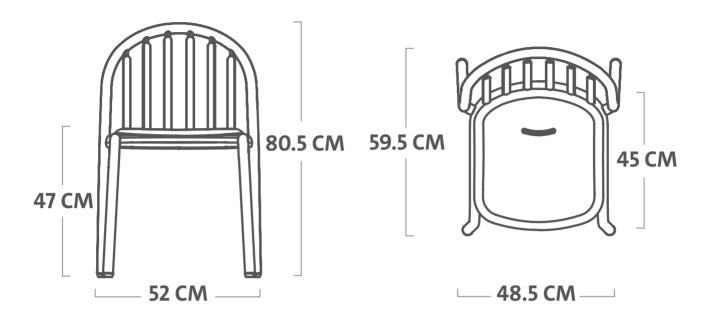

### Fred's Chair

Material Aluminum

Coating

Highest standard fine texture outdoor coating

Meight product 4.9 kg

⋈ Dimensions 52 x 59.5 x 80.5 cm

4 pcs: 23.93 kg

Meight product + packaging 1 pc: 7.9 kg 2 pcs: 12.8 kg

# FRED'S CHAIR

**Technical drawing** 