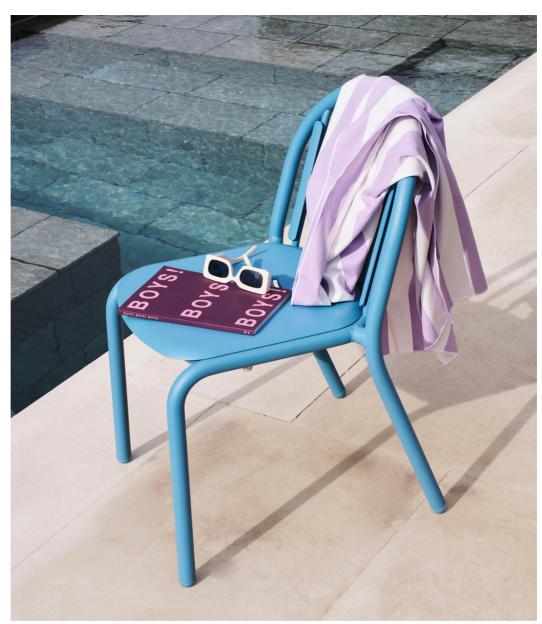

# **★** Features

- Function chair with an iconic design
- Stackable (6 pcs)
- Lightweight
- UV-resistant · All weather-resistant
- Comfortable

## Keeping it clean

Use a dry or wet cloth, don't use any cleaning agents containing chemicals.

Super strong aluminum

The smile-shaped opening ensures that rainwater drains away

Stackable

Matches perfectly with Fred's (Square) Bistreau and Table