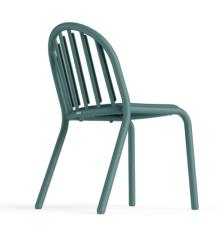

### Fred's Chair

Material Aluminum

Coating

Highest standard fine texture outdoor coating

Meight product 4.9 kg

⋈ Dimensions 52 x 59.5 x 80.5 cm

4 pcs: 23.93 kg

Meight product + packaging 1 pc: 7.9 kg 2 pcs: 12.8 kg