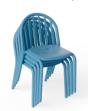

# **★** Features

- Function chair with an iconic design
- Stackable (6 pcs)
- Lightweight
- UV-resistant · All weather-resistant
- Comfortable

## Keeping it clean

Use a dry or wet cloth, don't use any cleaning agents containing chemicals.

Super strong aluminum

The smile-shaped opening ensures that rainwater drains away

Stackable

Matches perfectly with Fred's (Square) Bistreau and Table