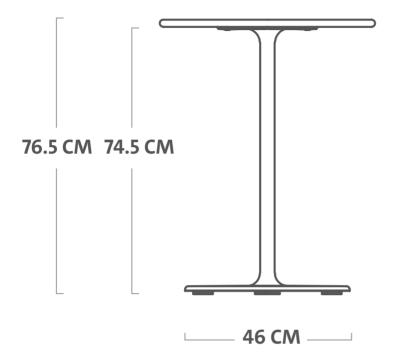

#### Fred's Bistreau

Material
Aluminum

Coating

Highest standard fine texture outdoor coating

Weight product 12.85 kg

Dimensions
 Ø 60 x 76.5 cm

Weight product + packaging
15.94 kg

Dimensions packaging 69.5 x 69.5 x 17.5 cm

# **FRED'S BISTREAU**

**Technical drawing** 