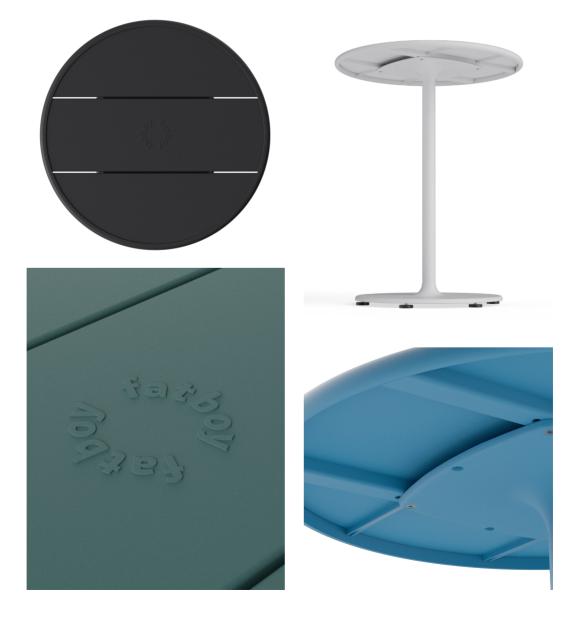

# Batch number
Underneath the table top

**Certificate** EU: EN 581-1, EN 581-3 USA: UL 4041

#### **★** Features

- Adjustable feet
- 60 cm round and compact outdoor bistreau table
- Heavy steel base
- Suitable for small terraces and balconies
- Easy assembly
- UV-resistant
- All weather-resistant