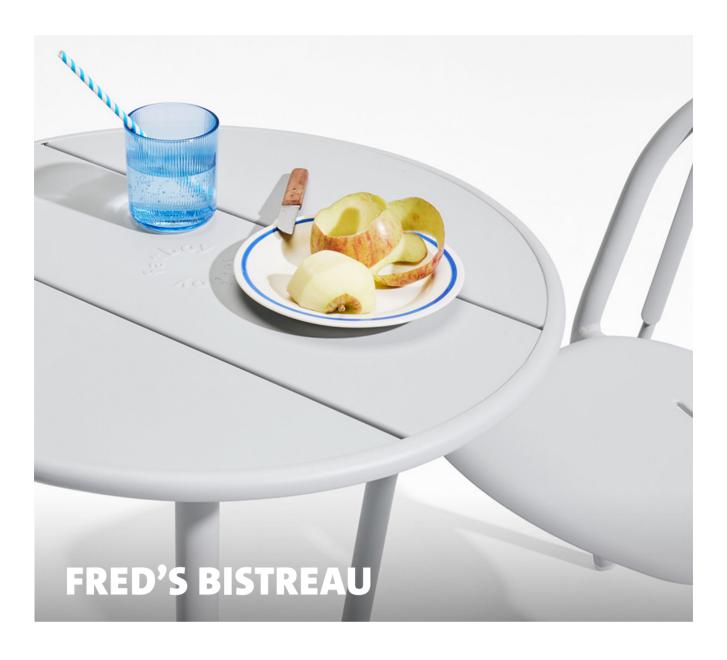

#### Fred's Bistreau

Material
Aluminum

Coating

Highest standard fine texture outdoor coating

Weight product 12.85 kg

Dimensions
 Ø 60 x 76.5 cm

Weight product + packaging
15.94 kg

Dimensions packaging 69.5 x 69.5 x 17.5 cm

# **FRED'S BISTREAU**

**Technical drawing** 