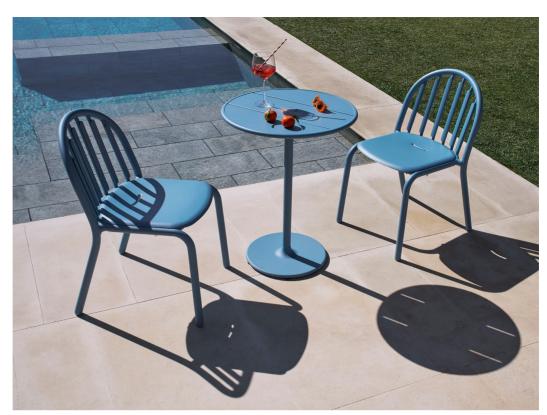

#### **★** Features

- Adjustable feet
- 60 cm round and compact outdoor bistreau table
- Heavy steel base
- Suitable for small terraces and balconies
- Easy assembly
- UV-resistant
- All weather-resistant

## Keeping it clean

Use a dry or wet cloth, don't use any cleaning agents containing chemicals.

Super strong aluminum

Adjustable feet

Matches perfectly with Fred's Chair and Armchair

# **FRED'S BISTREAU**

**Technical drawing** 