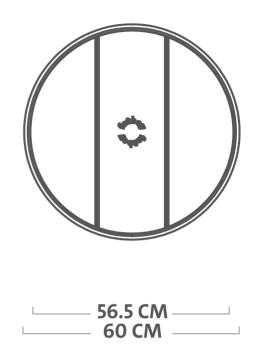

#### Fred's Bistreau

Material
Aluminum

Coating

Highest standard fine texture outdoor coating

Weight product 12.85 kg

Dimensions
 Ø 60 x 76.5 cm

Weight product + packaging
15.94 kg

Dimensions packaging 69.5 x 69.5 x 17.5 cm

# **FRED'S BISTREAU**

**Technical drawing** 